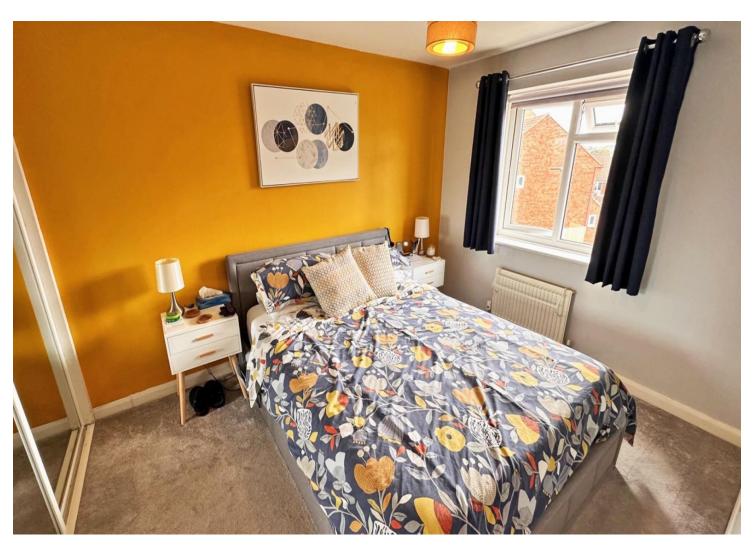

## **GROSS INTERNAL FLOORSPACE:** 971 sq.ft (90.2sq.m)

**ENTRANCE HALLWAY** 

CLOAKROOM/WC

LOUNGE 13' 7" x 12' 4" (4.14m x 3.76m)

KITCHEN/DINING ROOM - 17' 1" x 15' 1" (5.20m x 4.59m)

BEDROOM 1 - 11' 4" x 8' 8" (3.45m x 2.64m)

BEDROOM 2 - 10' 0" x 8' 8" (3.05m x 2.64m)

BEDROOM 3 - 8' 2" x 6' 7" (2.49m x 2.01m)

**BATHROOM** 

GARAGE - 16' 0" x 9' 1" (4.87m x 2.77m)

**TENURE: Freehold** 

TAX BAND: D

**SERVICES: All mains including** Double glazing and gas central