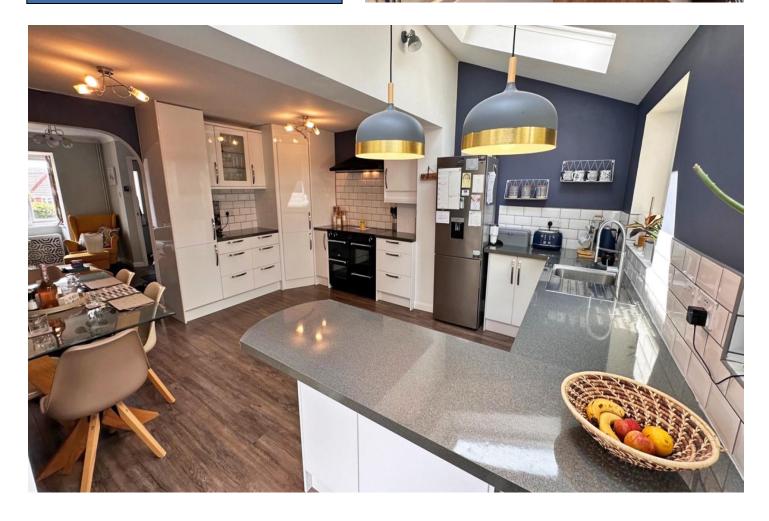

## **Features**

- A beautifully appointed modern, extended detached house.
- Convenient location close to local shops, doctors and pharmacy.
- Superbly presented and modernised accommodation.
- Entrance hallway and cloakroom/WC.
- Generous lounge with a bay fronted window.
- A fantastic modern kitchen/dining room with doors to rear garden.
- 3 first floor bedrooms and refitted white bath/shower room.
- Double glazing and gas central heating.
- Lovely gardens with a good sized patio area to one side.
- Garage and driveway.

## **GROSS INTERNAL FLOORSPACE:** 971 sq.ft (90.2sq.m)

**ENTRANCE HALLWAY** 

CLOAKROOM/WC

LOUNGE 13' 7" x 12' 4" (4.14m x 3.76m)

KITCHEN/DINING ROOM - 17' 1" x 15' 1" (5.20m x 4.59m)

BEDROOM 1 - 11' 4" x 8' 8" (3.45m x 2.64m)