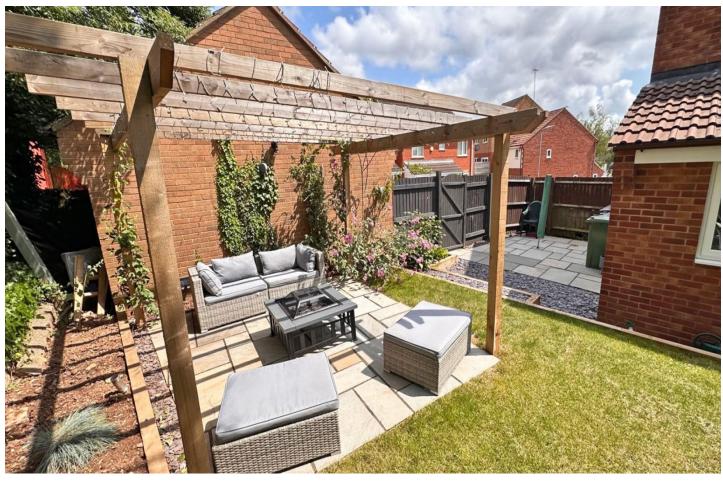

## Offers in the Region Of: £315,000

A beautifully appointed modern, extended detached house with a garage and driveway in the heart of this thriving village close to local shops, doctors and vets.

## **Features**

- A beautifully appointed modern, extended detached house.
- Convenient location close to local shops, doctors and pharmacy.
- Superbly presented and modernised accommodation.
- Entrance hallway and cloakroom/WC.
- Generous lounge with a bay fronted window.
- A fantastic modern kitchen/dining room with doors to rear garden.
- 3 first floor bedrooms and refitted white bath/shower room.
- Double glazing and gas central heating.
- Lovely gardens with a good sized patio area to one side.
- Garage and driveway.