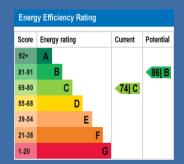

BEDROOM 2 - 10' 0" x 8' 8" (3.05m x 2.64m)

BEDROOM 3 - 8' 2" x 6' 7" (2.49m x 2.01m)

**BATHROOM** 

GARAGE - 16' 0" x 9' 1" (4.87m x 2.77m)

**TENURE: Freehold** 

TAX BAND: D

**SERVICES: All mains including** Double glazing and gas central