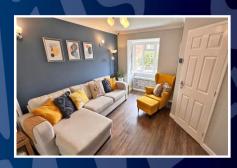

## **Features**

- A beautifully appointed modern, extended detached house.
- Convenient location close to local shops, doctors and pharmacy.
- Superbly presented and modernised accommodation.
- Entrance hallway and cloakroom/WC.
- Generous lounge with a bay fronted window.
- A fantastic modern kitchen/dining room with doors to rear garden.
- 3 first floor bedrooms and refitted white bath/shower room.
- Double glazing and gas central heating.
- Lovely gardens with a good sized patio area to one side.
- Garage and driveway.

## **GROSS INTERNAL FLOORSPACE:** 971 sq.ft (90.2sq.m)

**ENTRANCE HALLWAY** 

CLOAKROOM/WC

LOUNGE 13' 7" x 12' 4" (4.14m x 3.76m)

KITCHEN/DINING ROOM - 17' 1" x 15' 1" (5.20m x 4.59m)

BEDROOM 1 - 11' 4" x 8' 8" (3.45m x 2.64m)