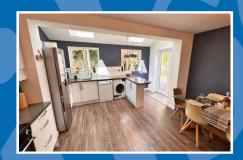

## **Features**

- A beautifully appointed modern, extended detached house.
- Convenient location close to local shops, doctors and pharmacy.
- Superbly presented and modernised accommodation.
- Entrance hallway and cloakroom/WC.
- Generous lounge with a bay fronted window.
- A fantastic modern kitchen/dining room with doors to rear garden.
- 3 first floor bedrooms and refitted white bath/shower room.
- Double glazing and gas central heating.
- Lovely gardens with a good sized patio area to one side.
- Garage and driveway.

## **GROSS INTERNAL FLOORSPACE:** 971 sq.ft (90.2sq.m)

**ENTRANCE HALLWAY** 

CLOAKROOM/WC

LOUNGE 13' 7" x 12' 4" (4.14m x 3.76m)

KITCHEN/DINING ROOM - 17' 1" x 15' 1" (5.20m x 4.59m)

BEDROOM 1 - 11' 4" x 8' 8" (3.45m x 2.64m)