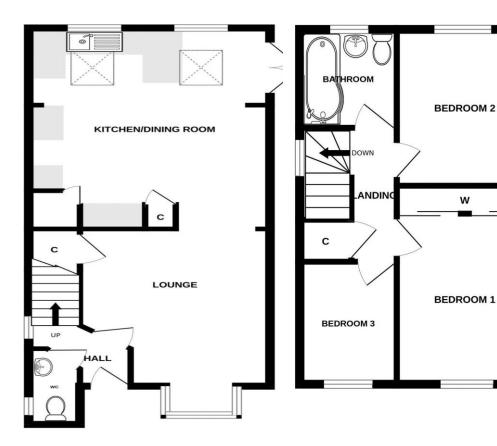

## **GROSS INTERNAL FLOORSPACE:** 971 sq.ft (90.2sq.m)

**ENTRANCE HALLWAY** 

CLOAKROOM/WC

LOUNGE 13' 7" x 12' 4" (4.14m x 3.76m)

KITCHEN/DINING ROOM - 17' 1" x 15' 1" (5.20m x 4.59m)

BEDROOM 1 - 11' 4" x 8' 8" (3.45m x 2.64m)

BEDROOM 2 - 10' 0" x 8' 8" (3.05m x 2.64m)

BEDROOM 3 - 8' 2" x 6' 7" (2.49m x 2.01m)

**BATHROOM** 

GARAGE - 16' 0" x 9' 1" (4.87m x 2.77m)

**TENURE: Freehold** 

TAX BAND: D

**SERVICES: All mains including** Double glazing and gas central