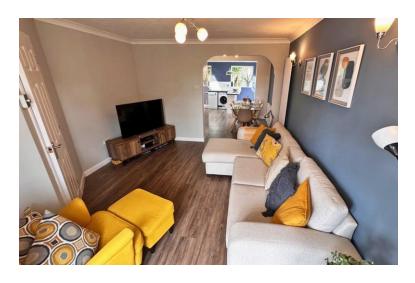

## **Features**

- A beautifully appointed modern, extended detached house.
- Convenient location close to local shops, doctors and pharmacy.
- Superbly presented and modernised accommodation.
- Entrance hallway and cloakroom/WC.
- Generous lounge with a bay fronted window.
- A fantastic modern kitchen/dining room with doors to rear garden.
- 3 first floor bedrooms and refitted white bath/shower room.
- Double glazing and gas central heating.
- Lovely gardens with a good sized patio area to one side.
- Garage and driveway.

## **GROSS INTERNAL FLOORSPACE:** 971 sq.ft (90.2sq.m)

**ENTRANCE HALLWAY** 

CLOAKROOM/WC

LOUNGE 13' 7" x 12' 4" (4.14m x 3.76m)

KITCHEN/DINING ROOM - 17' 1" x 15' 1" (5.20m x 4.59m)

BEDROOM 1 - 11' 4" x 8' 8" (3.45m x 2.64m)